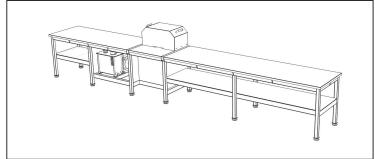

## PRODUCT DESCRIPTION

Sword press SP-40 is designed and manufactured to press together rivets on saw bars.

It consists of a hydraulic press mounted in a table and with additional work tables on each side.

The press itself sits under a protective cover and on the front of the table there is a control panel/ electrical center.

Under the left work table are the hydraulics and other details.

A saw blade is inserted into a narrow opening in the lower part of the protective cover and into the press.