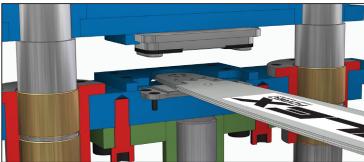

The press itself sits under a protective cover and on the front of the table there is a control panel/ electrical center.

Under the left work table are the hydraulics and other details.

A saw blade is inserted into a narrow opening in the lower part of the protective cover and into the press.

Then you press a control pedal the press goes down and presses the rivets together on the front of the saw blade. Then you take out the finished saw blade and insert a new one.

The press consists of a powerful hydraulic cylinder which, via two shafts, presses down the upper part with the punch against the fixed pad.