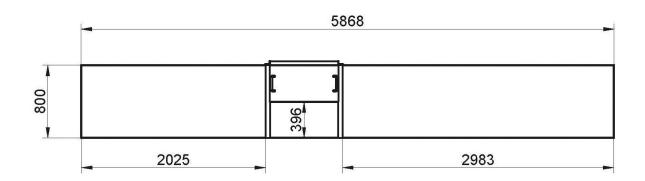

## **Technical specification**

| Sword press SP-40     |               |                    |                    |
|-----------------------|---------------|--------------------|--------------------|
| Weight                | ca. 1200 kg   | Hydraulic pump     |                    |
| Dimensions            |               | - volyme           | 25 cc              |
| - length (incl table) | 5900 mm       | - capacity         | 35 I/min           |
| - width, table        | 800 mm        | - system pressure  | 200 bar            |
| - height, total       | 1253 mm       | Oil tank           |                    |
| - height, table       | 858 mm        | - volyme           | 40 liter           |
| Electric engine       |               | - hydraulic oil    | Hydro H46          |
| - power               | 5,5 kW        | Hydraulic cylinder |                    |
| - speed               | 1450 r/min    | - cylinder         | 160/100 mm         |
| - voltage             | 400 V (50 Hz) | - stroke           | 50 mm              |
| - current             | 11,3 A        | - power            | max 200 bar        |
| -                     |               |                    | PROD2 SP40 2023-01 |