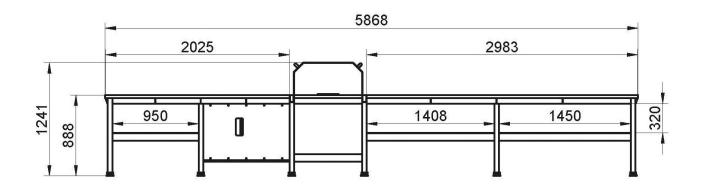

## PRODUCT DESCRIPTION

Sword press SP-40 is designed and manufactured to press together rivets on saw bars.

It consists of a hydraulic press mounted in a table and with additional work tables on each side.

The press itself sits under a protective cover and on the front of the table there is a control panel/ electrical center.

Under the left work table are the hydraulics and other details.

A saw blade is inserted into a narrow opening in the lower part of the protective cover and into the press.

Then you press a control pedal the press goes down and presses the rivets together on the front of the saw blade. Then you take out the finished saw blade and insert a new one.

The press consists of a powerful hydraulic cylinder which, via two shafts, presses down the upper part with the punch against the fixed pad.

The press sits under a protective cover to prevent damage. The cover is removed during service work.

The hydraulic equipment (except the press cylinder) is located to the left of the press, under the left work table.

## **Technical specification**

| Sword press SP-40     |               |                    |                    |
|-----------------------|---------------|--------------------|--------------------|
| Weight                | ca. 1200 kg   | Hydraulic pump     |                    |
| Dimensions            |               | - volyme           | 25 cc              |
| - length (incl table) | 5900 mm       | - capacity         | 35 I/min           |
| - width, table        | 800 mm        | - system pressure  | 200 bar            |
| - height, total       | 1253 mm       | Oil tank           |                    |
| - height, table       | 858 mm        | - volyme           | 40 liter           |
| Electric engine       |               | - hydraulic oil    | Hydro H46          |
| - power               | 5,5 kW        | Hydraulic cylinder |                    |
| - speed               | 1450 r/min    | - cylinder         | 160/100 mm         |
| - voltage             | 400 V (50 Hz) | - stroke           | 50 mm              |
| - current             | 11,3 A        | - power            | max 200 bar        |
| -                     |               |                    | PROD2 SP40 2023-01 |