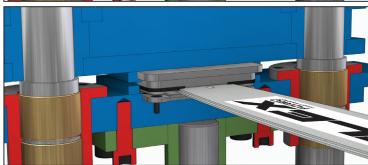

The press itself sits under a protective cover and on the front of the table there is a control panel/ electrical center.

Under the left work table are the hydraulics and other details.

A saw blade is inserted into a narrow opening in the lower part of the protective cover and into the press.

Then you press a control pedal the press goes down and presses the rivets together on the front of the saw blade. Then you take out the finished saw blade and insert a new one.

The press consists of a powerful hydraulic cylinder which, via two shafts, presses down the upper part with the punch against the fixed pad.