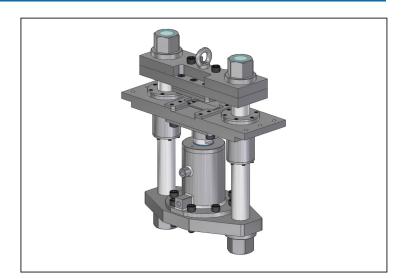

Then you press a control pedal the press goes down and presses the rivets together on the front of the saw blade. Then you take out the finished saw blade and insert a new one.

The press consists of a powerful hydraulic cylinder which, via two shafts, presses down the upper part with the punch against the fixed pad.

The press sits under a protective cover to prevent damage. The cover is removed during service work.

The hydraulic equipment (except the press cylinder) is located to the left of the press, under the left work table.

It is protected by two removable plates. The equipment consists of: electric motor, hydraulic pump, valves, hoses and hydraulic oil tank.